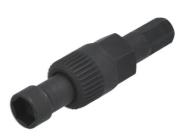

## **Alternator Pulley Tool Set - for Honda CDTI**

Specially sized for the Delco Remy alternator pulley fitted to the 2.2L CDTi engine found across the Honda range.

## **Additional Information**

- Go-thru 33 point external spline combined with extra thin walled M10 socket. Length: 75mm.
- · Used for removal of the alternator freewheel clutch.
- Engine applications: Honda 2.2 CDTI diesel.
- Applications include: Honda FR-V (from 2005), CR-V (from 2005), Civic (from 2005) and Accord (from 2004).
- · Not for impact tool use. Hold outer spline with 17mm spanner; turn inner with 10mm socket or spanner.