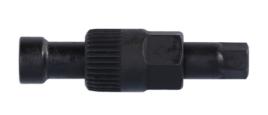

## **Alternator Pulley Tool Set - for Honda CDTI**

Specially sized for the Delco Remy alternator pulley fitted to the 2.2L CDTi engine found across the Honda range.

## **Additional Information**

- Go-thru 33 point external spline combined with extra thin walled M10 socket. Length: 75mm.
- · Used for removal of the alternator freewheel clutch.
- Engine applications: Honda 2.2 CDTI diesel.
- Applications include: Honda FR-V (from 2005), CR-V (from 2005), Civic (from 2005) and Accord (from 2004).
- · Not for impact tool use. Hold outer spline with 17mm spanner; turn inner with 10mm socket or spanner.