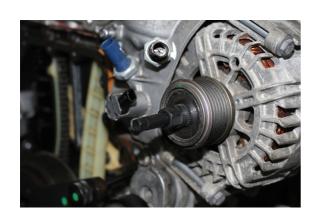

## **Alternator Pulley Tool Set - for Honda CDTI**

Specially sized for the Delco Remy alternator pulley fitted to the 2.2L CDTi engine found across the Honda range.

## **Additional Information**

- Go-thru 33 point external spline combined with extra thin walled M10 socket. Length: 75mm.
- · Used for removal of the alternator freewheel clutch.
- Engine applications: Honda 2.2 CDTI diesel.
- Applications include: Honda FR-V (from 2005), CR-V (from 2005), Civic (from 2005) and Accord (from 2004).
- · Not for impact tool use. Hold outer spline with 17mm spanner; turn inner with 10mm socket or spanner.