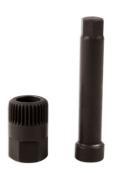

## **Additional Information**

- Go-thru 33 point external spline combined with extra thin walled M10 socket. Length: 75mm.
- · Used for removal of the alternator freewheel clutch.
- Engine applications: Honda 2.2 CDTI diesel.
- Applications include: Honda FR-V (from 2005), CR-V (from 2005), Civic (from 2005) and Accord (from 2004).
- · Not for impact tool use. Hold outer spline with 17mm spanner; turn inner with 10mm socket or spanner.