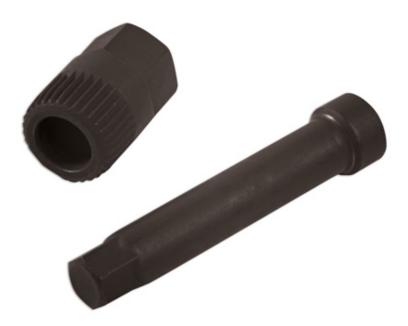

## **Alternator Pulley Tool Set - for Honda CDTI**

Specially sized for the Delco Remy alternator pulley fitted to the 2.2L CDTi engine found across the Honda range.

## **Additional Information**

- Go-thru 33 point external spline combined with extra thin walled M10 socket. Length: 75mm.
- · Used for removal of the alternator freewheel clutch.
- Engine applications: Honda 2.2 CDTI diesel.
- Applications include: Honda FR-V (from 2005), CR-V (from 2005), Civic (from 2005) and Accord (from 2004).
- · Not for impact tool use. Hold outer spline with 17mm spanner; turn inner with 10mm socket or spanner.