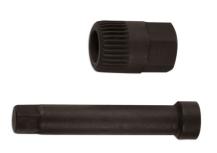

## **Additional Information**

- Go-thru 33 point external spline combined with extra thin walled M10 socket. Length: 75mm.
- · Used for removal of the alternator freewheel clutch.
- Engine applications: Honda 2.2 CDTI diesel.
- Applications include: Honda FR-V (from 2005), CR-V (from 2005), Civic (from 2005) and Accord (from 2004).
- · Not for impact tool use. Hold outer spline with 17mm spanner; turn inner with 10mm socket or spanner.